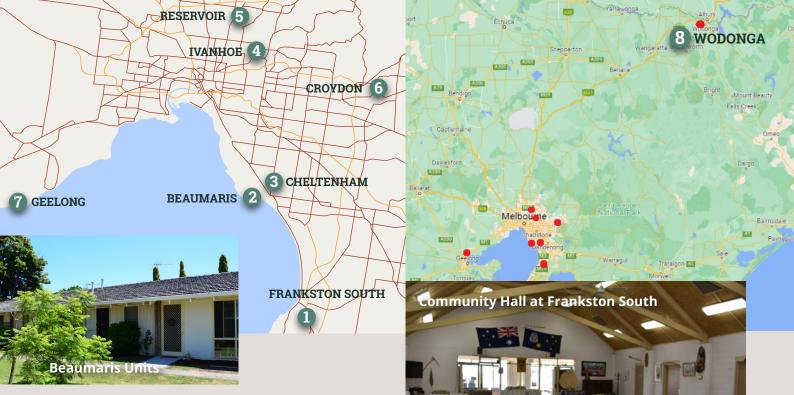

## **Ex-Service Accommodation**

T 1300 602 108 E <u>esa@vaseyrslcare.org.au</u>

- Frankston South: Studio, 1 and 2 bedroom units 85 Overport Rd
- Beaumaris: 1 bedroom units Cnr Gareth & Glenwood Ave
- Cheltenham: 1 and 2 bedroom units 58-72 Centre Dandenong Rd
- Ivanhoe: 1 bedroom units Edwin St & Huntingfield Place
- Reservoir: 1 bedroom units Tracey Street
- Croydon: 1 bedroom units 415 Mount Dandenong Rd
- Geelong (Bell Park): Studio, 1 and 2 bedroom units McClelland St, Overend Ct & Neilson Square
- Wodonga: 2 bedroom units McFarland Street

Vasey RSL Care supports the accommodation needs of the ex-service community with nearly 300 studio, 1-bedroom and 2-bedroom rental units.

Croydon and Geelong have a community hall with library and kitchen facilities for events and activities for residents.